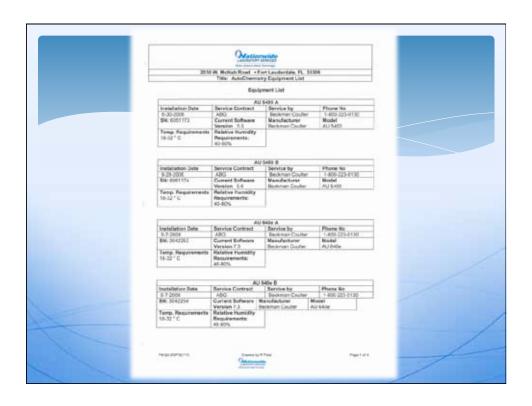

#### SOME CHANGES

- \* True team resolution of issues
- \* Good exposure of line staff to issues and resolution-became more operational savvy
- \* Developed a calibration department

  Provided very detailed traceability

  Detailed labeling of small instruments
- Significant training/understanding of root cause by all