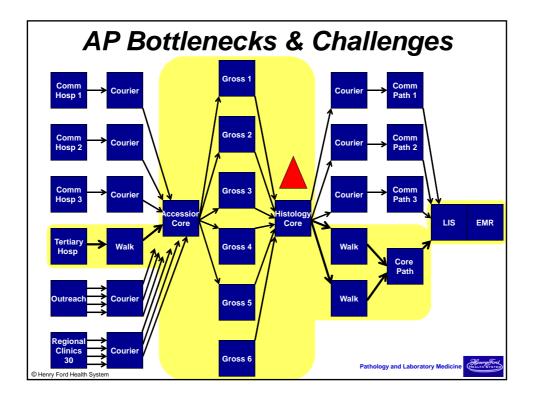

## Continuous Improvement in Anatomic Pathology

"We know from the changes that have already been brought about that far greater changes are to come, and that therefore we are not performing a single operation as well as it ought to be performed." – Henry Ford