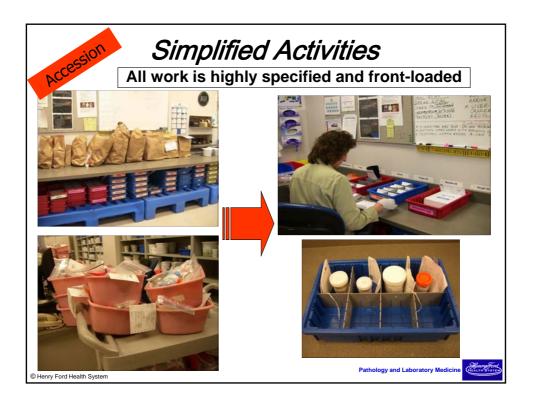

## Continuous Improvement in Anatomic Pathology

"We know from the changes that have already been brought about that far greater changes are to come, and that therefore we are not performing a single operation as well as it ought to be performed." – Henry Ford