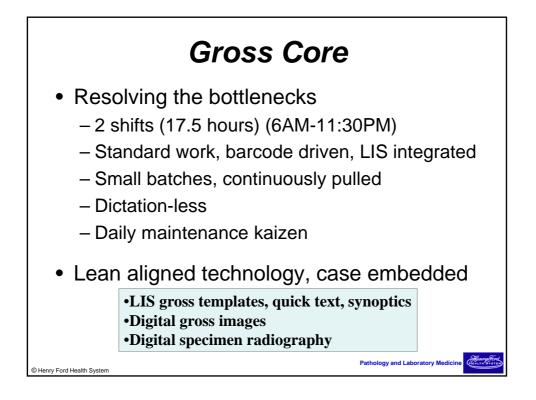

## Continuous Improvement in Anatomic Pathology

"We know from the changes that have already been brought about that far greater changes are to come, and that therefore we are not performing a single operation as well as it ought to be performed." – Henry Ford