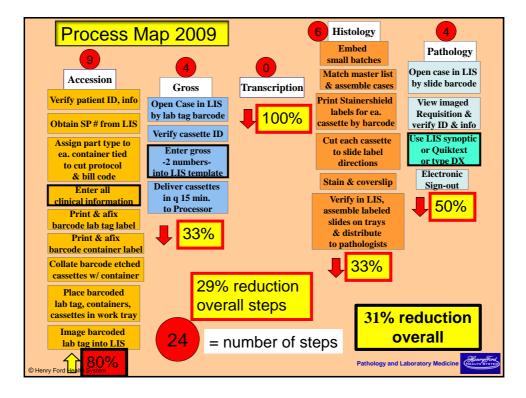

## Continuous Improvement in Anatomic Pathology

"We know from the changes that have already been brought about that far greater changes are to come, and that therefore we are not performing a single operation as well as it ought to be performed." – Henry Ford