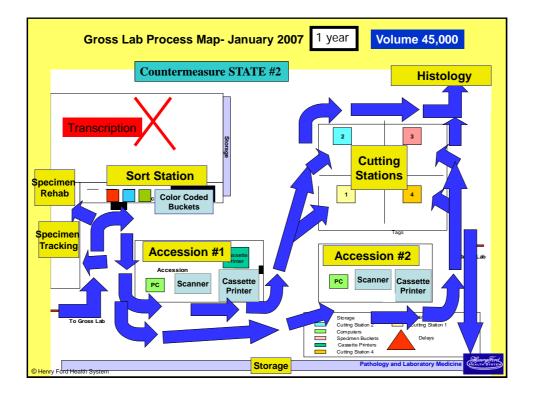

## Continuous Improvement in Anatomic Pathology

"We know from the changes that have already been brought about that far greater changes are to come, and that therefore we are not performing a single operation as well as it ought to be performed." – Henry Ford