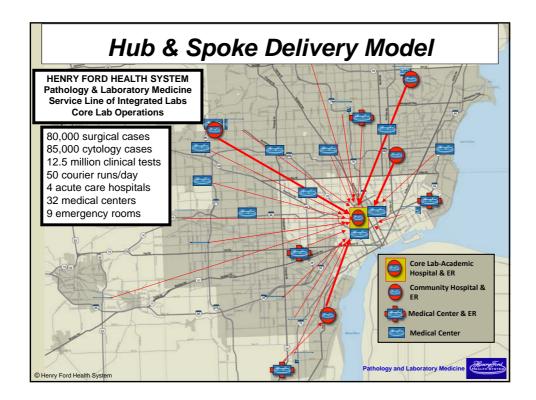

## Continuous Improvement in Anatomic Pathology

"We know from the changes that have already been brought about that far greater changes are to come, and that therefore we are not performing a single operation as well as it ought to be performed." – Henry Ford



© Henry Ford Health System























7

















































| Processor<br>Finish<br>Time | Convntnal<br>Overnight<br>Cell Block | Convntnal<br>Overnight<br>Large 1 | Convntnal<br>Overnight<br>Breast | Convntnal<br>Overnight<br>Large 2 | Convntnal<br>Midday<br>Large | Microwave<br>Large 1 | Microwave<br>Large 2 | Microwave<br>Macroblock<br>Prostate 1 | Microwave<br>Macroblock<br>Prostate 2 | Microwave<br>Biopsy 1<br>Biopsy 2 |
|-----------------------------|--------------------------------------|-----------------------------------|----------------------------------|-----------------------------------|------------------------------|----------------------|----------------------|---------------------------------------|---------------------------------------|----------------------