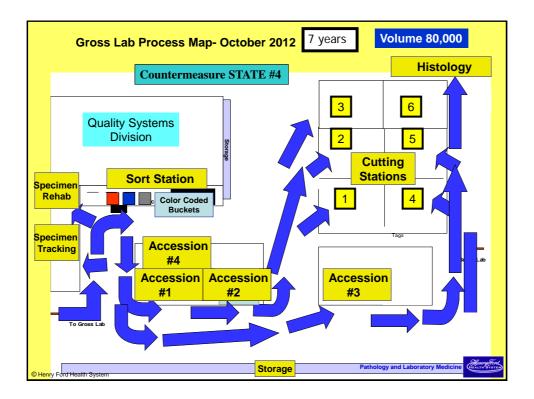

## Continuous Improvement in Anatomic Pathology

"We know from the changes that have already been brought about that far greater changes are to come, and that therefore we are not performing a single operation as well as it ought to be performed." – Henry Ford