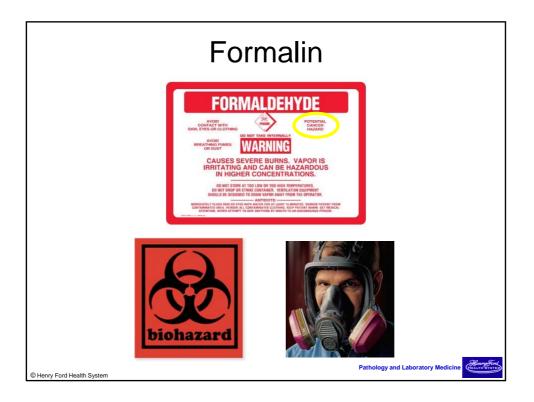

|                                   |
| 1                           |                                      |                                   |                                  |                                   |                              |                      |                      |                                       |                                       |                                   |
| 2                           |                                      |                                   |                                  |                                   |                              |                      |                      |                                       |                                       | Henry                             |