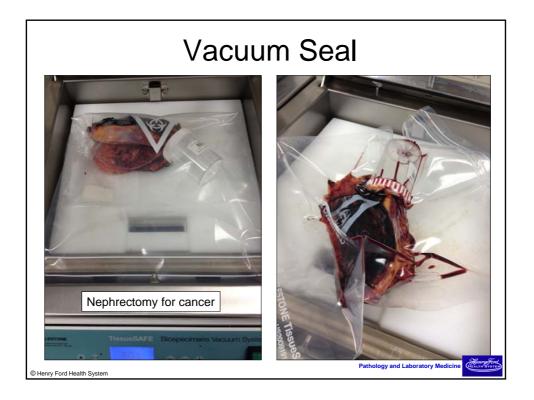

|                                   |
| 1                           |                                      |                                   |                                  |                                   |                              |                      |                      |                                       |                                       |                                   |
| 2                           |                                      |                                   |                                  |                                   |                              |                      |                      |                                       |                                       | Henry                             |