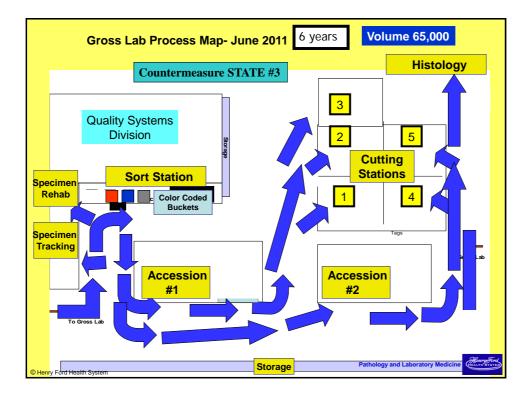

## Continuous Improvement in Anatomic Pathology

"We know from the changes that have already been brought about that far greater changes are to come, and that therefore we are not performing a single operation as well as it ought to be performed." – Henry Ford