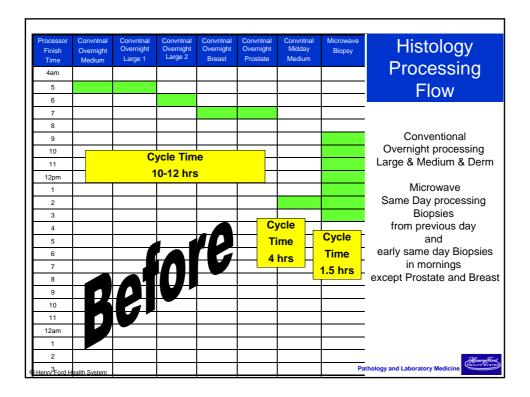

© Henry Ford Health System

7

| Processor<br>Finish<br>Time | Convntnal<br>Overnight<br>Cell Block | Convntnal<br>Overnight<br>Large 1 | Convntnal<br>Overnight<br>Breast | Convntnal<br>Overnight<br>Large 2 | Convntnal<br>Midday<br>Large | Microwave<br>Large 1 | Microwave<br>Large 2 | Microwave<br>Macroblock<br>Prostate 1 | Microwave<br>Macroblock<br>Prostate 2 | Microwave<br>Biopsy 1<br>Biopsy 2 |
|-----------------------------|--------------------------------------|-----------------------------------|----------------------------------|-----------------------------------|------------------------------|----------------------|----------------------|---------------------------------------|---------------------------------------|-----------------------------------|
| 4am                         |                                      |                                   | His                              | toloo                             | v Pro                        | ocess                | ina E                |                                       |                                       |                                   |
| 5                           |                                      |                                   |                                  |                                   | y i i c                      |                      | ing i                |                                       |                                       |                                   |
| 6                           |                                      |                                   |                                  |                                   |                              |                      |                      |                                       |                                       |                                   |
| 7                           |                                      |                                   |                                  |                                   |                              |                      |                      |                                       |                                       |                                   |
| 8                           |                                      |                                   |                                  |                                   |                              |                      |                      |                                       |                                       |                                   |
| 9                           |                                      |                                   |                                  |                                   |                              |                      |                      |                                       |                                       |                                   |
| 10                          |                                      |                                   |                                  |                                   |                              |                      |                      |                                       |                                       |                                   |
| 11                          |                                      |                                   |                                  |                                   |                              |                      |                      |                                       |                                       |                                   |
| 12pm                        | Cycle Time                           |                                   |                                  |                                   |                              |                      |                      |                                       |                                       |                                   |
| 1                           |                                      |                                   | 10 hrs                           |                                   |                              |                      |                      |                                       |                                       | Cycele                            |
| 2                           |                                      |                                   |                                  |                                   |                              |                      |                      |                                       |                                       | Cycle                             |
| 3                           |                                      |                                   |                                  |                                   |                              |                      |                      |                                       |                                       | Time                              |
| 4                           |                                      |                                   |                                  |                                   |                              |                      |                      |                                       |                                       | 1.5 hrs                           |
| 5                           |                                      |                                   |                                  |                                   |                              |                      |                      |                                       |                                       |                                   |
| 6                           |                                      |                                   |                                  |                                   |                              |                      |                      |                                       |                                       |                                   |
| 7                           |                                      | <u> </u>                          |                                  |                                   |                              |                      |                      |                                       |                                       |                                   |
| 8                           |                                      |                                   |                                  |                                   |                              | - Cycle              | Timo                 |                                       |                                       |                                   |
| 9                           |                                      |                                   |                                  |                                   |                              | -                    |                      |                                       |                                       |                                   |
| 10                          |                                      |                                   |                                  |                                   |                              | 5 hrs Cycle          |                      |                                       | Time                                  |                                   |
| 11                          |                                      |                                   |                                  |                                   |                              |                      |                      |                                       |                                       |                                   |
| 12am                        |                                      |                                   |                                  |                                   |                              |                      |                      | <mark>7 h</mark>                      | rs                                    |                                   |
| 1                           |                                      |                                   |                                  |                                   |                              |                      |                      |                                       |                                       |                                   |
| 2                           |                                      |                                   |                                  |                                   |                              |                      |                      |                                       |                                       | Henry                             |