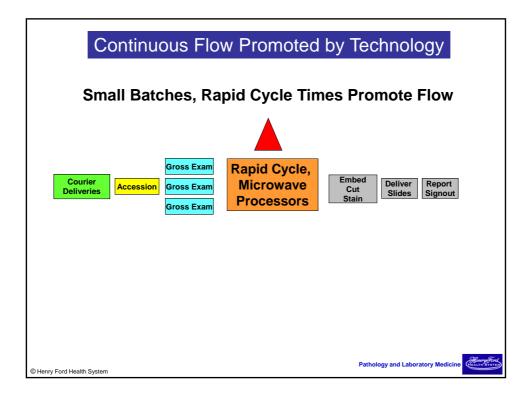

## Continuous Improvement in Anatomic Pathology

"We know from the changes that have already been brought about that far greater changes are to come, and that therefore we are not performing a single operation as well as it ought to be performed." – Henry Ford