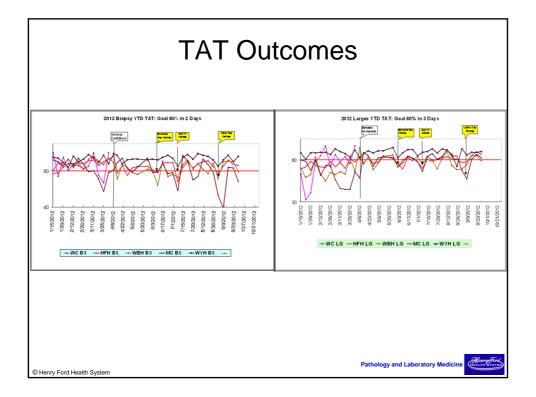

|                                   |
| 1                           |                                      |                                   |                                  |                                   |                              |                      |                      |                                       |                                       |                                   |
| 2                           |                                      |                                   |                                  |                                   |                              |                      |                      |                                       |                                       | Henry                             |