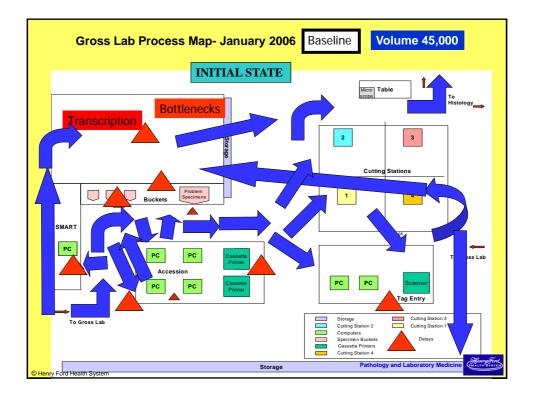

## Continuous Improvement in Anatomic Pathology

"We know from the changes that have already been brought about that far greater changes are to come, and that therefore we are not performing a single operation as well as it ought to be performed." – Henry Ford



© Henry Ford Health System























7

















































| Processor<br>Finish<br>Time | Convntnal<br>Overnight<br>Cell Block | Convntnal<br>Overnight<br>Large 1 | Convntnal<br>Overnight<br>Breast | Convntnal<br>Overnight<br>Large 2 | Convntnal<br>Midday<br>Large | Microwave<br>Large 1 | Microwave<br>Large 2 | Microwave<br>Macroblock<br>Prostate 1 | Microwave<br>Macroblock<br>Prostate 2 | Microwave<br>Biopsy 1<br>Biopsy 2 |
|-----------------------------|--------------------------------------|-----------------------------------|----------------------------------|-----------------------------------|------------------------------|----------------------|----------------------|---------------------------------------|---------------------------------------|-----------------------------------|
| 4am