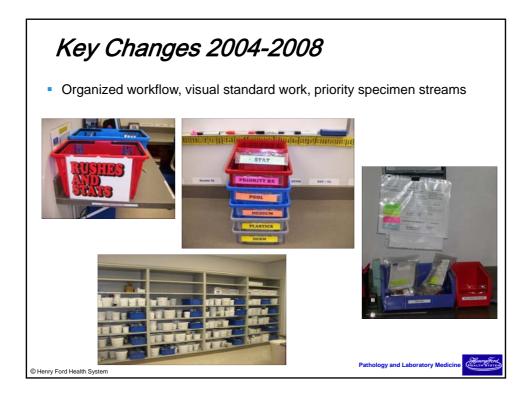

## Continuous Improvement in Anatomic Pathology

"We know from the changes that have already been brought about that far greater changes are to come, and that therefore we are not performing a single operation as well as it ought to be performed." – Henry Ford