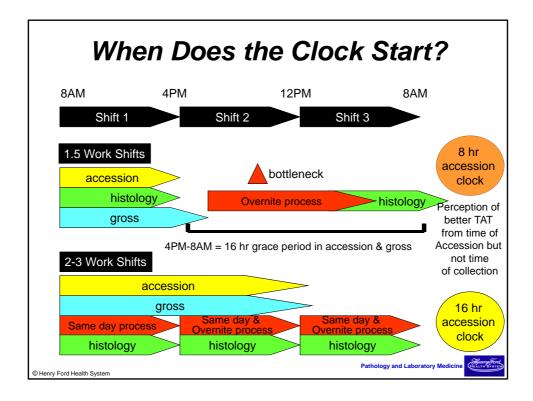

© Henry Ford Health System

7

| Processor<br>Finish<br>Time | Convntnal<br>Overnight<br>Cell Block | Convntnal<br>Overnight<br>Large 1 | Convntnal<br>Overnight<br>Breast | Convntnal<br>Overnight<br>Large 2 | Convntnal<br>Midday<br>Large | Microwave<br>Large 1 | Microwave<br>Large 2 | Microwave<br>Macroblock<br>Prostate 1 | Microwave<br>Macroblock<br>Prostate 2 | Microwave<br>Biopsy 1<br>Biopsy 2 |
|-----------------------------|--------------------------------------|-----------------------------------|----------------------------------|-----------------------------------|------------------------------|----------------------|----------------------|---------------------------------------|---------------------------------------|-----------------------------------|
| 4am                         |                                      |                                   | His                              | toloo                             | v Pro                        | ocess                | ina E                |                                       |                                       |                                   |
| 5                           |                                      |                                   |                                  |                                   | y i i c                      |                      | ing i                |                                       |                                       |                                   |
| 6                           |                                      |                                   |                                  |                                   |                              |                      |                      |                                       |                                       |                                   |
| 7                           |                                      |                                   |                                  |                                   |                              |                      |                      |                                       |                                       |                                   |
| 8                           |                                      |                                   |                                  |                                   |                              |                      |                      |                                       |                                       |                                   |
| 9                           |                                      |                                   |                                  |                                   |                              |                      |                      |                                       |                                       |                                   |
| 10                          |                                      |                                   |                                  |                                   |                              |                      |                      |                                       |                                       |                                   |
| 11                          |                                      |                                   |                                  |                                   |                              |                      |                      |                                       |                                       |                                   |
| 12pm                        | Cycle Time                           |                                   |                                  |                                   |                              |                      |                      |                                       |                                       |                                   |
| 1                           |                                      |                                   | 10 hrs                           |                                   |                              |                      |                      |                                       |                                       | Cycele                            |
| 2                           |                                      |                                   |                                  |                                   |                              |                      |                      |                                       |                                       | Cycle                             |
| 3                           |                                      |                                   |                                  |                                   |                              |                      |                      |                                       |                                       | Time                              |
| 4                           |                                      |                                   |                                  |                                   |                              |                      |                      |                                       |                                       | 1.5 hrs                           |
| 5                           |                                      |                                   |                                  |                                   |                              |                      |                      |                                       |                                       |                                   |
| 6                           |                                      |                                   |                                  |                                   |                              |                      |                      |                                       |                                       |                                   |
| 7                           |                                      | <u> </u>                          |                                  |                                   |                              |                      |                      |                                       |                                       |                                   |
| 8                           |                                      |                                   |                                  |                                   |                              | - Cycle              | Timo                 |                                       |                                       |                                   |
| 9                           |                                      |                                   |                                  |                                   |                              | -                    |                      |                                       |                                       |                                   |
| 10                          |                                      |                                   |                                  |                                   |                              | 5 hrs Cycle          |                      |                                       | Time                                  |                                   |
| 11                          |                                      |                                   |                                  |                                   |                              |                      |                      |                                       |                                       |                                   |
| 12am                        |                                      |                                   |                                  |                                   |                              |                      |                      | <mark>7 h</mark>                      | rs                                    |                                   |
| 1                           |                                      |                                   |                                  |                                   |                              |                      |                      |                                       |                                       |                                   |
| 2                           |                                      |                                   |                                  |                                   |                              |                      |                      |                                       |                                       | Henry                             |