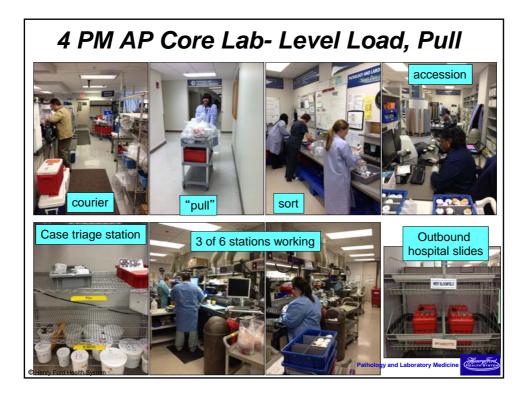

## Continuous Improvement in Anatomic Pathology

"We know from the changes that have already been brought about that far greater changes are to come, and that therefore we are not performing a single operation as well as it ought to be performed." – Henry Ford